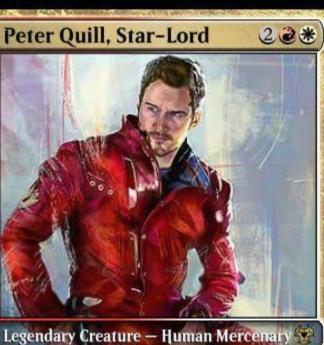

Whenever Peter Quill, Star-Lord attacks, gain control of target artifact for as long as you control Peter Quill, Star-Lord. Sacrifice an artifact: Put Peter Quill, Star-Lord on top of your library. 4/3