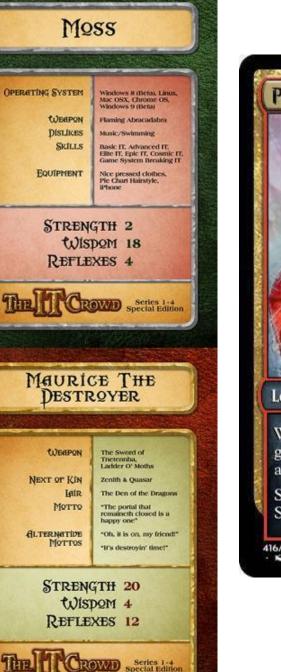

## Know Your Role – 15 points

Create a set of 2 action figures or 4 role playing cards that represent the various status/roles that you take on.

## **Role Playing Cards**

- Draw the cards (props must be visible in the picture)
- List the abilities of each role
- List the weaknesses and strengths
- List the settings that this role is most effective in and least effective in (role conflict)
- Quarter page each